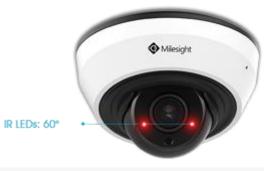

## Smart IR II Technology

The IR distance is up to 20m with upgraded IR LEDs of which brightness can be adjusted. Morever, with the IR anti-reflection panel, the infrared light transmittance is highly increased.