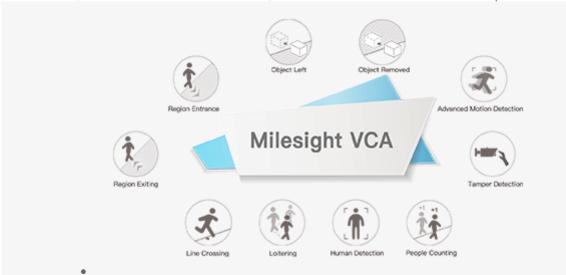

# **Video Content Analysis (VCA)**

Milesight VCA with 10 detection modes provides advanced, accurate smart video analysis for Milesight network cameras, enabling the comprehensive surveillance function and quicker response to different monitoring scenes.