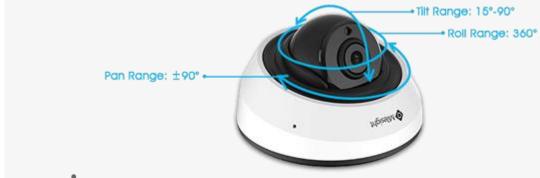

# 3-Axis Mechanical Design

3-axis mechanical design with 180° pan, 15-90° tilt and 360° roll for fast and easy adjustment of the camera's viewing angle.