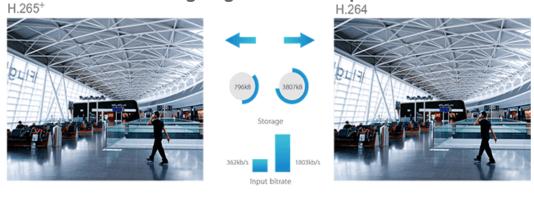

## • Leading-edge H.265+ Compression

H.265<sup>+</sup>, the advanced video codec, saves 70%~80% bandwidth compared with H.264