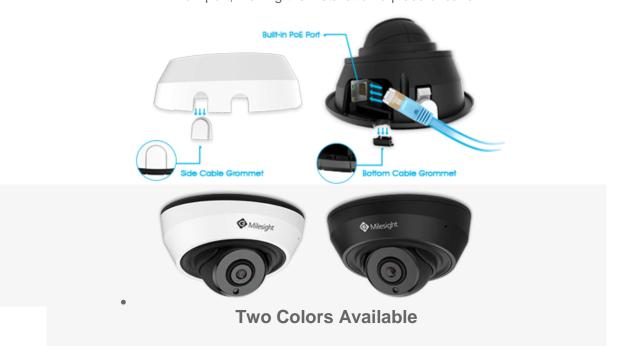

## Easy Installation & Adjustment

Milesight specially designs a press button, a unique panel on the side of cover and built-in PoE port, making the installation a piece of cake.

Available in White and Black, the brand-new H.265<sup>+</sup> IR Mini Dome Network Camera provides more choices for your preference.