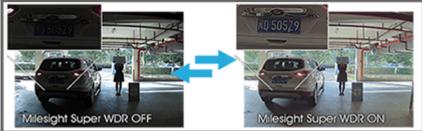

#### 140dB Super WDR

Milesight's sensor-based WDR technology allows the camera to record greater scene details with true color reproduction even under the extreme back light and high contrast conditions. The ratio that the brightest light signal values divided by the darkest light signal values is up to 140dB.