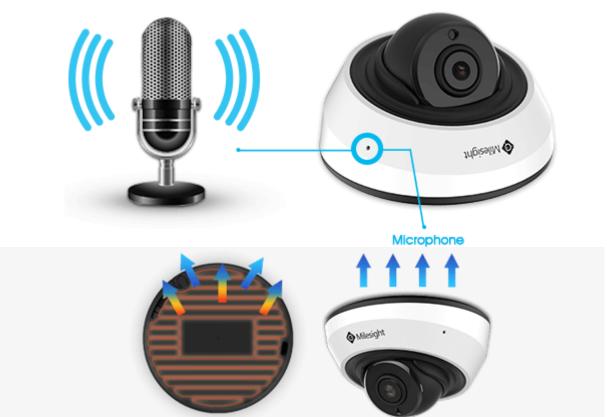

# New Microphone

Upgraded with new codec, the microphone voice is clearer, which is much better than the previous one.