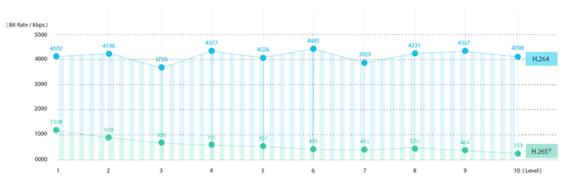

## • Leading-edge H.265+ Compression

H.265<sup>+</sup>, the advanced video codec, saves 70%~80% bandwidth compared with H.264